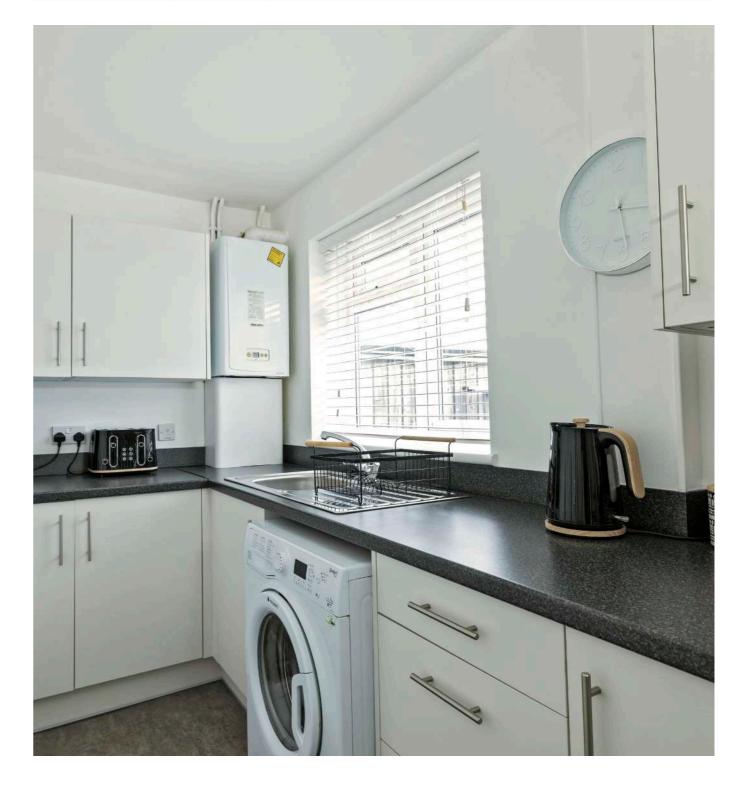

Every week, Gentoo spends more than £1million on our existing housing stock through planned investment and maintenance of customers' homes.

Planned investment is the work we carry out to ensure our properties meet the Government's Decent Homes Standard. This includes installing new kitchens, bathrooms, electrical rewires, heating systems, windows and roofs.

- Painting the outside of properties or communal areas
- Roof replacements and external improvements
- Installation of new boilers and heating systems
- Energy efficiency improvements including fitting loft insulation, cavity wall insulation, low energy lighting, solar photovoltaic (PV) panels, air source heat pumps, heating controls and work to improve ventilation and draughtproofing
- Garage improvements
- Electrical rewires

As part of Gentoo's drive to reduce carbon emissions in Sunderland, this year's investment plan has a large focus on improving the energy efficiency of properties. The scheme, which is part funded through the government's Warm Homes Social Housing Fund, is part of Gentoo's continued effort to improve the energy efficiency rating of our properties. An improved EPC energy efficiency rating means properties will require less energy to heat and run.